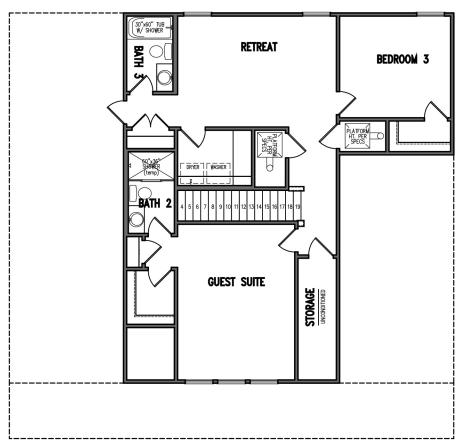

### **SECOND FLOOR**

#### **PLAN SQFT**

| TOTAL LIVING | 2357 |
|--------------|------|
| 1ST FLOOR    | 1340 |
| 2ND FLOOR    | 1017 |
| LANAI        | 176  |
| PORCH        | 180  |
| 2-CAR        | 376  |