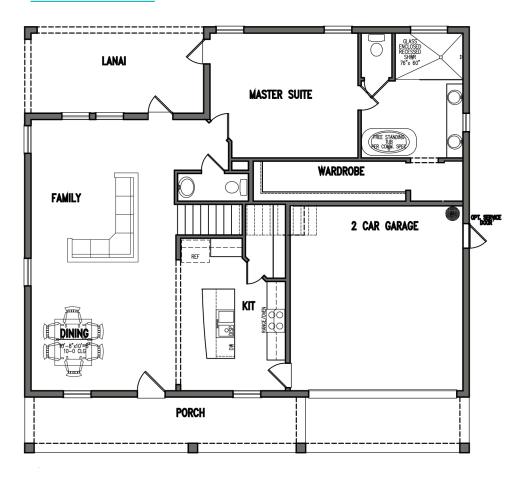

### **FIRST FLOOR**

#### **PLAN SQFT**

| TOTAL LIVING | 2357 |
|--------------|------|
| 1ST FLOOR    | 1340 |
| 2ND FLOOR    | 1017 |
| LANAI        | 176  |
| PORCH        | 180  |
| 2-CAR        | 376  |