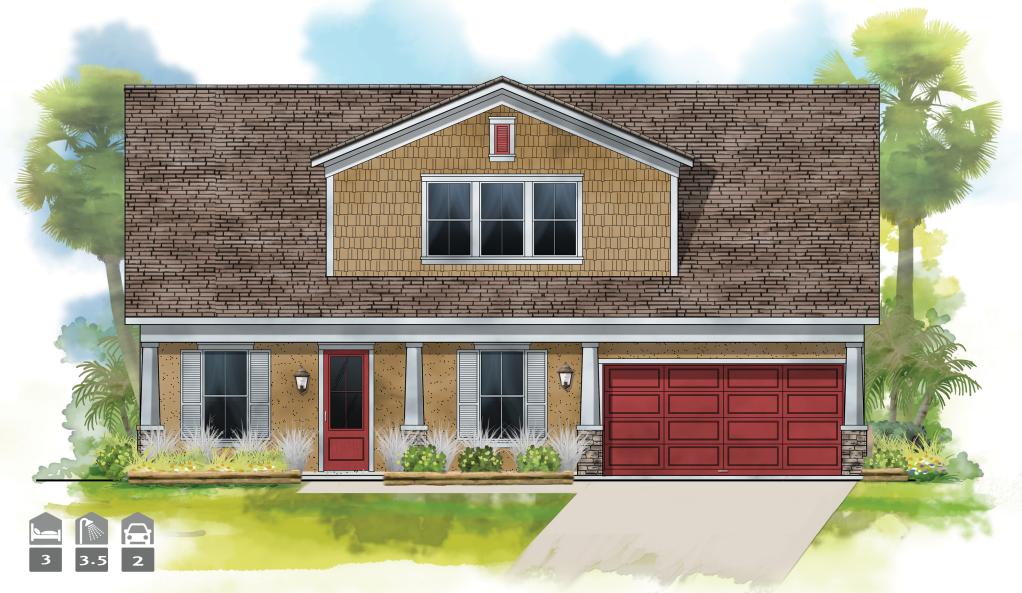

# HONORE SINGLE FAMILY HOME 2,357 SQ.FT.

Artist's conceptual rendering. Actual construction may vary in color, features and dimensions. Availability, specifications, and pricing are subject to change without notice. All plans require municipality approval and may be modified in order to comply with all developer requirements. Please inquire with a WinWay Homes representative about custom floorplan options available on this home. © 2020 WinWay Homes. CBC #1262811. All Rights Reserved. Not an offer to purchase where prohibited by law. Broker Participation Welcome.

## HONORE - 2,357 Sq.Ft